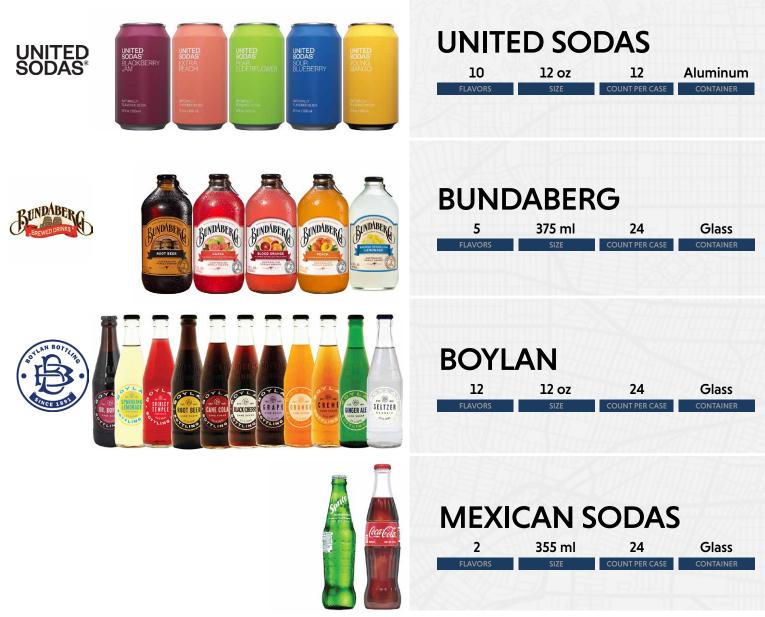

1 gal

WAIAKEA

1907

1

|         | 500 ml | 24             |           |
|---------|--------|----------------|-----------|
| 1       | 1.5 L  | 12             | Plastic   |
| FLAVORS | SIZE   | COUNT PER CASE | CONTAINER |