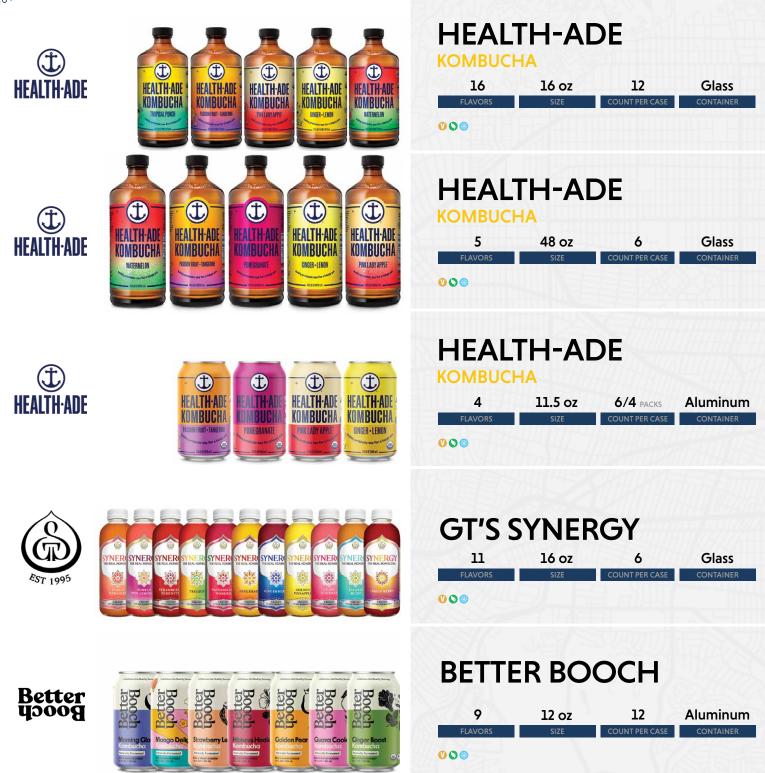

| B<br>Barbells<br>Barcode<br>Better Booch<br>Bites of Luv<br>Boxed Water<br>Boylan<br>Bulkhead<br>Bundaberg                                       | 46<br>28<br>10<br>44<br>20<br>40<br>28<br>40                 |
|--------------------------------------------------------------------------------------------------------------------------------------------------|--------------------------------------------------------------|
| C<br>Califia<br>Calypso<br>Cascade Mountain<br>Cazo De Oro<br>Chapman Crafted<br>Chicas<br>Chipoys<br>Clif<br>Community Snacks<br>Country Archer | 37<br>32<br>20, 24<br>48<br>52<br>48<br>48<br>46<br>48<br>50 |
| D<br>Daytrip<br>De La Calle<br>Dirty                                                                                                             | 8, 42<br>8<br>48                                             |
| <mark>E</mark><br>Eternal<br>Ever & Ever                                                                                                         | 22<br>20                                                     |
| <mark>F</mark><br>Fiji                                                                                                                           | 20                                                           |
| G<br>Ghia<br>Glonuts<br>Goat Fuel<br>Goldthread<br>Green Valley<br>Groundwork<br>GT's<br>Guayaki                                                 | 52<br>44<br>28<br>32<br>16<br>36<br>10<br>28                 |