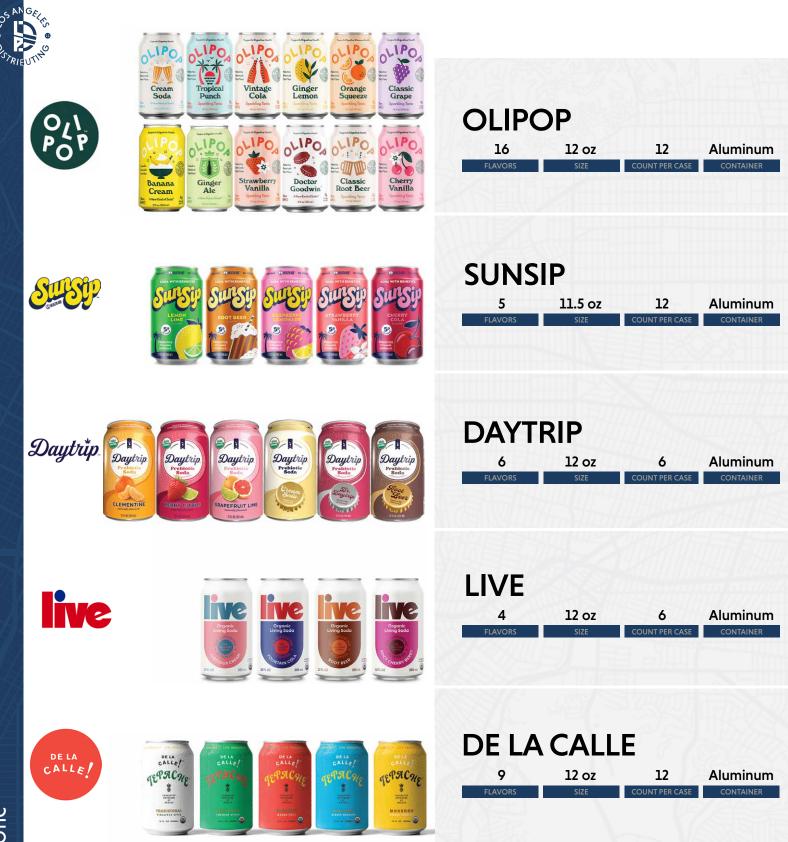

#### **INDEX**

22, 24

| н                                                              |                                     | Р                                                           |                                    |
|----------------------------------------------------------------|-------------------------------------|-------------------------------------------------------------|------------------------------------|
| Harmless Harvest<br>Have'a Corn Chips<br>Health-Ade<br>Hop Wtr | 16<br>48<br>10<br>24                | Perfect Bar<br>Pocky<br>Power Crunch<br>Pressed             | 46<br>44<br>46<br>14, 16           |
| l<br>Irvin's Salted Egg<br>Ito En                              | 48<br>32                            | <mark>R</mark><br>Rusty Chips                               | 48                                 |
| J<br>Just Water                                                | 20                                  | <mark>S</mark><br>Sang<br>Sanzo<br>Sawtelle Sake            | 36<br>24<br>53                     |
| K<br>Kettle Brand<br>Koia                                      | 48<br>14                            | Seven Teas<br>Sir Inkwell's<br>Slate<br>Sol-Ti<br>Stumptown | 32<br>28, 32<br>42<br>14, 16<br>36 |
| L<br>La Croix<br>Later Days<br>Legendary<br>Leisure            | 24<br>36<br>44, 48<br>28            | Sunsip<br>Suja                                              | 8<br>14                            |
| Lemmy<br>Lenny & Larry's<br>Live<br>Little West<br>Lost Abbey  | 20<br>32<br>44, 48<br>8<br>14<br>52 | Tate's Bake Shop<br>Tehuacan<br>Tequio<br>Topo Chico        | 44<br>24<br>53<br>24               |
| Lucky Energy                                                   | 28                                  | <mark>U</mark><br>United Sodas                              | 40                                 |
| Mad Tasty<br>Mela<br>Mexican Sodas<br>Minor Figure<br>Mixed-Up | 42<br>14<br>40<br>37<br>53          | V<br>Vive<br>Voss<br>Vybes                                  | 16<br>20<br>42                     |
| Mountain Valley<br>Mockly<br>Mush                              | 20, 24<br>52<br>37                  | <b>W</b><br>Waiakea                                         | 22                                 |
| N<br>New Brew                                                  | 42                                  | <mark>Z</mark><br>Zapp's                                    | 48                                 |
| Oatly<br>Olipop                                                | 37<br>8                             |                                                             |                                    |

| B<br>Barbells<br>Barcode<br>Better Booch<br>Bites of Luv<br>Boxed Water<br>Boylan<br>Bulkhead<br>Bundaberg                                       | 46<br>28<br>10<br>44<br>20<br>40<br>28<br>40                 |
|--------------------------------------------------------------------------------------------------------------------------------------------------|--------------------------------------------------------------|
| C<br>Califia<br>Calypso<br>Cascade Mountain<br>Cazo De Oro<br>Chapman Crafted<br>Chicas<br>Chipoys<br>Clif<br>Community Snacks<br>Country Archer | 37<br>32<br>20, 24<br>48<br>52<br>48<br>48<br>46<br>48<br>50 |
| D<br>Daytrip<br>De La Calle<br>Dirty                                                                                                             | 8, 42<br>8<br>48                                             |
| <mark>E</mark><br>Eternal<br>Ever & Ever                                                                                                         | 22<br>20                                                     |
| <mark>F</mark><br>Fiji                                                                                                                           | 20                                                           |
| G<br>Ghia<br>Glonuts<br>Goat Fuel<br>Goldthread<br>Green Valley<br>Groundwork<br>GT's<br>Guayaki                                                 | 52<br>44<br>28<br>32<br>16<br>36<br>10<br>28                 |