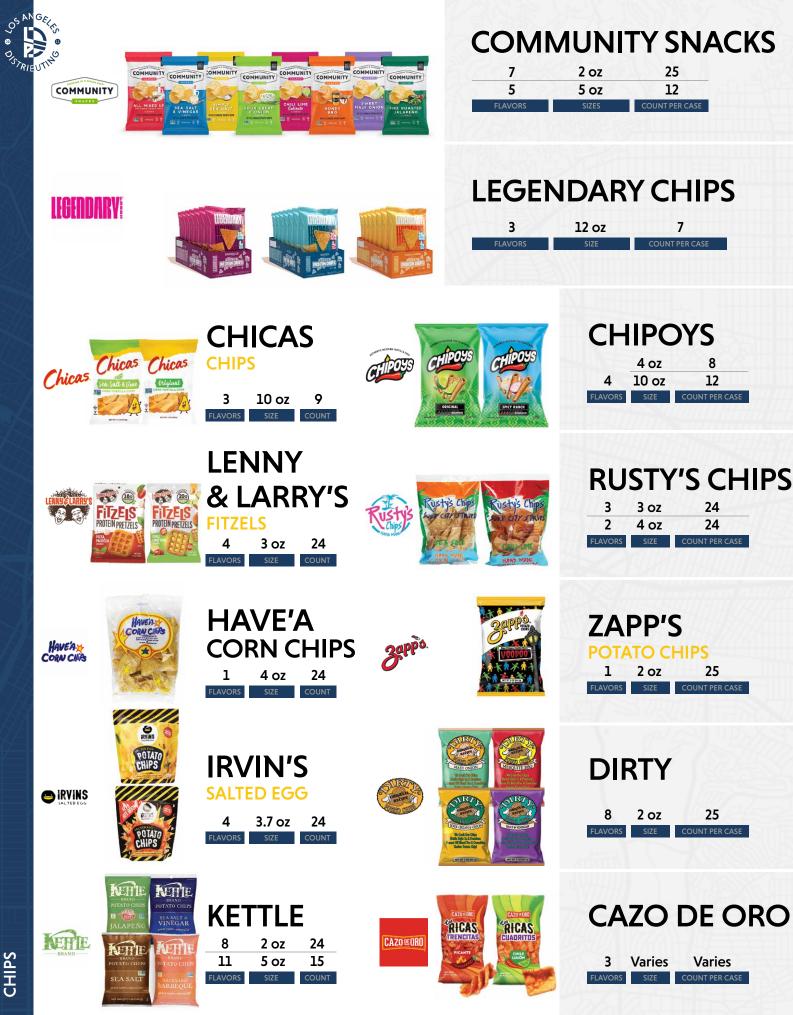

E HAVE AND<br>MULTURE HAVE NOT | <b>TATE'S BAKE SHOP</b> 11 oz24127 oz127 ozFLAVORSSIZECOUNTPER CASE                 |



### A New Kind of Soda

#### 2-5g of sugar | 6g plant fiber | Botanicals | Prebiotics

Finally, a new kind of soda that's delicious, refreshing and actually good for you. OLIPOP combines the classic soda flavor you know and love with prebiotics, plant fiber, and botanicals to support your microbiome and digestive health.



Digestive Health Prebiotics, botanical extracts, fiber Nothing Artificial No artificial sweeteners, flavors, or preservatives **Tasty & Nutritious** 2-5g of sugar 35-45 calories **Critical Nutrients** 6g of fiber per can (21% of daily recommended intake)

Shelf Stable Formula

For more information, contact sales@drinkolipop.com









@EATCHIPOYS







### WHAT IF WE ALL CHIPPED IN?

Every time you sell a bag of Community Snacks you are helping us make a difference. Community Snacks donates 10% of our profits to make a difference in our communities. The conscious consumer trend is here to stay. Consumers have a conscience and they want to make responsible purchases. Giving back has a two-fold effect of both increasing your sales figures, while also elevating a cause that your consumers find meaningful.



87% of consumers will purchase a product because a company advocated for an issue they cared about.



Millennials are up to 91% more likely to switch brands for a cause close to their heart



66% would switch from a product they typically buy, to a new product from a purpose-driven company.

**10% OF PROFITS** 

DIFFERENCE

DONA