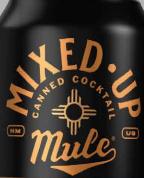

#### **INDEX**

22, 24

| н                                                              |                                     | Р                                                           |                                    |
|----------------------------------------------------------------|-------------------------------------|-------------------------------------------------------------|------------------------------------|
| Harmless Harvest<br>Have'a Corn Chips<br>Health-Ade<br>Hop Wtr | 16<br>48<br>10<br>24                | Perfect Bar<br>Pocky<br>Power Crunch<br>Pressed             | 46<br>44<br>46<br>14, 16           |
| l<br>Irvin's Salted Egg<br>Ito En                              | 48<br>32                            | <mark>R</mark><br>Rusty Chips                               | 48                                 |
| J<br>Just Water                                                | 20                                  | <mark>S</mark><br>Sang<br>Sanzo<br>Sawtelle Sake            | 36<br>24<br>53                     |
| K<br>Kettle Brand<br>Koia                                      | 48<br>14                            | Seven Teas<br>Sir Inkwell's<br>Slate<br>Sol-Ti<br>Stumptown | 32<br>28, 32<br>42<br>14, 16<br>36 |
| L<br>La Croix<br>Later Days<br>Legendary<br>Leisure            | 24<br>36<br>44, 48<br>28            | Sunsip<br>Suja                                              | 8<br>14                            |
| Lemmy<br>Lenny & Larry's<br>Live<br>Little West<br>Lost Abbey  | 20<br>32<br>44, 48<br>8<br>14<br>52 | Tate's Bake Shop<br>Tehuacan<br>Tequio<br>Topo Chico        | 44<br>24<br>53<br>24               |
| Lucky Energy                                                   | 28                                  | <mark>U</mark><br>United Sodas                              | 40                                 |
| Mad Tasty<br>Mela<br>Mexican Sodas<br>Minor Figure<br>Mixed-Up | 42<br>14<br>40<br>37<br>53          | V<br>Vive<br>Voss<br>Vybes                                  | 16<br>20<br>42                     |
| Mountain Valley<br>Mockly<br>Mush                              | 20, 24<br>52<br>37                  | <b>W</b><br>Waiakea                                         | 22                                 |
| N<br>New Brew                                                  | 42                                  | <mark>Z</mark><br>Zapp's                                    | 48                                 |
| Oatly<br>Olipop                                                | 37<br>8                             |                                                             |                                    |