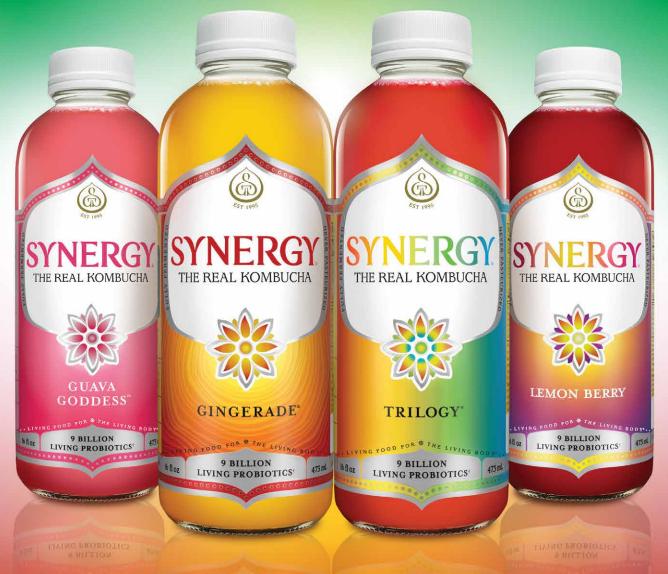

# Your Go-To For Gut Health

For over 30 years, SYNERGY has been traditionally fermented for weeks, not days, with heirloom Himalayan cultures. Rich with billions of living probiotics, its unique and superior makeup of living cultures, organic acids, and active enzymes support the gut, body, and mind.

#1 Kombucha Brand | 9 Billion Living Probiotics | 30-Day Ferment