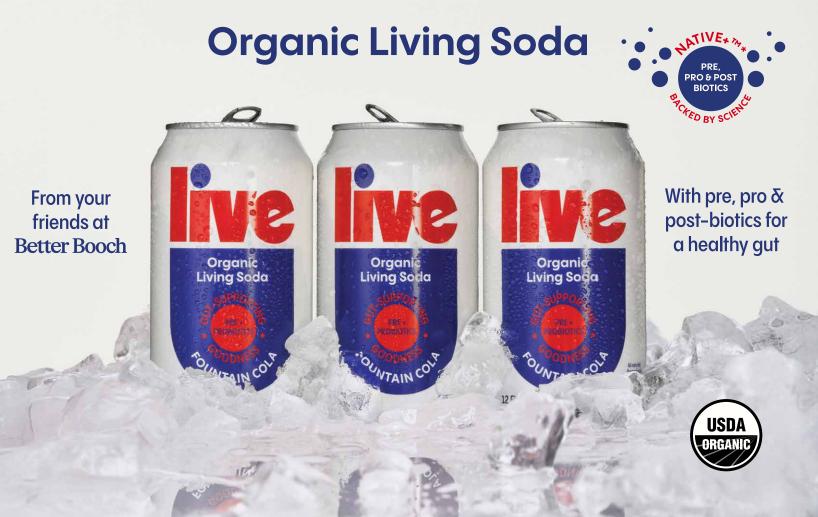

| B<br>Barbells<br>Barcode<br>Better Booch<br>Bites of Luv<br>Boxed Water<br>Boylan<br>Bulkhead<br>Bundaberg                                       | 46<br>28<br>10<br>44<br>20<br>40<br>28<br>40                 |
|--------------------------------------------------------------------------------------------------------------------------------------------------|--------------------------------------------------------------|
| C<br>Califia<br>Calypso<br>Cascade Mountain<br>Cazo De Oro<br>Chapman Crafted<br>Chicas<br>Chipoys<br>Clif<br>Community Snacks<br>Country Archer | 37<br>32<br>20, 24<br>48<br>52<br>48<br>48<br>46<br>48<br>50 |
| D<br>Daytrip<br>De La Calle<br>Dirty                                                                                                             | 8, 42<br>8<br>48                                             |
| <mark>E</mark><br>Eternal<br>Ever & Ever                                                                                                         | 22<br>20                                                     |
| <mark>F</mark><br>Fiji                                                                                                                           | 20                                                           |
| G<br>Ghia<br>Glonuts<br>Goat Fuel<br>Goldthread<br>Green Valley<br>Groundwork<br>GT's<br>Guayaki                                                 | 52<br>44<br>28<br>32<br>16<br>36<br>10<br>28                 |