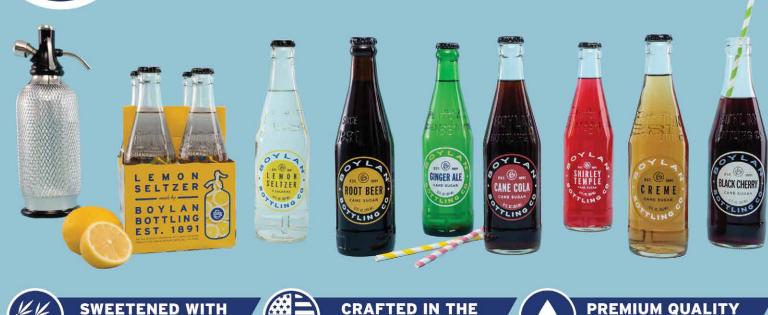

1 gal

WAIAKEA

1907

1

|         | 500 ml | 24             |           |
|---------|--------|----------------|-----------|
| 1       | 1.5 L  | 12             | Plastic   |
| FLAVORS | SIZE   | COUNT PER CASE | CONTAINER |