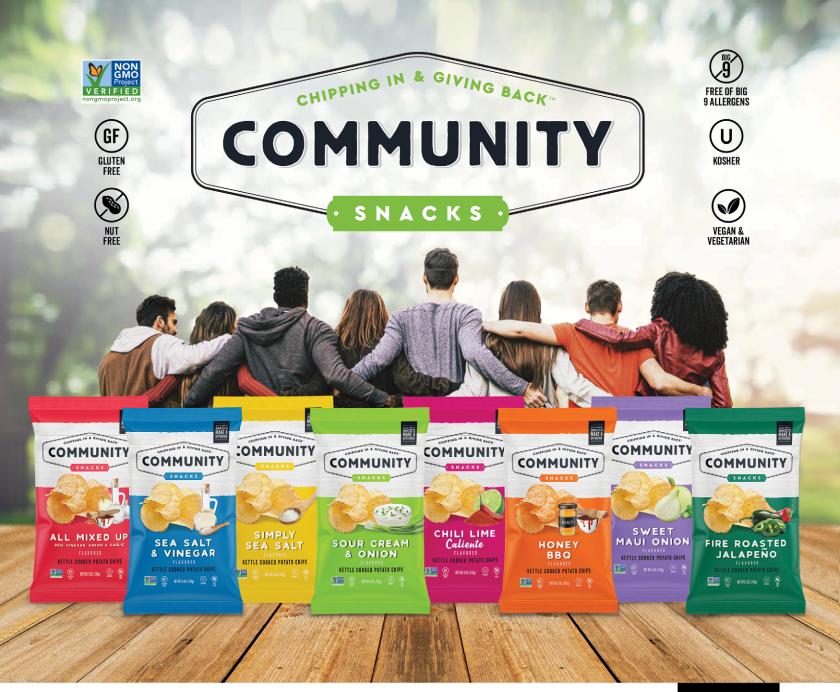

HAVE AND<br>MULTURE HAVE NOT | <b>TATE'S BAKE SHOP</b> 11 oz24127 oz127 ozFLAVORSSIZECOUNTPER CASE                 |



### A New Kind of Soda

#### 2-5g of sugar | 6g plant fiber | Botanicals | Prebiotics

Finally, a new kind of soda that's delicious, refreshing and actually good for you. OLIPOP combines the classic soda flavor you know and love with prebiotics, plant fiber, and botanicals to support your microbiome and digestive health.



Digestive Health Prebiotics, botanical extracts, fiber Nothing Artificial No artificial sweeteners, flavors, or preservatives **Tasty & Nutritious** 2-5g of sugar 35-45 calories **Critical Nutrients** 6g of fiber per can (21% of daily recommended intake)

Shelf Stable Formula

For more information, contact sales@drinkolipop.com









@EATCHIPOYS







### WHAT IF WE ALL CHIPPED IN?

Every time you sell a bag of Community Snacks you are helping us make a difference. Community Snacks donates 10% of our profits to make a difference in our communities. The conscious consumer trend is here to stay. Consumers have a conscience and they want to make responsible purchases. Giving back has a two-fold effect of both increasing your sales figures, while also elevating a cause that your consumers find meaningful.



87% of consumers will purchase a product because a company advocated for an issue they cared about.



Millennials are up to 91% more likely to switch brands for a cause close to their heart



66% would switch from a product they typically buy, to a new product from a purpose-driven company.

**10% OF PROFITS** 

DIFFERENCE

DONATE