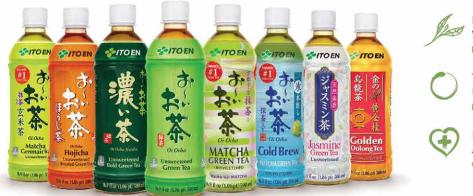

#### **INDEX**

22, 24

| н                                                              |                                     | Р                                                           |                                    |
|----------------------------------------------------------------|-------------------------------------|-------------------------------------------------------------|------------------------------------|
| Harmless Harvest<br>Have'a Corn Chips<br>Health-Ade<br>Hop Wtr | 16<br>48<br>10<br>24                | Perfect Bar<br>Pocky<br>Power Crunch<br>Pressed             | 46<br>44<br>46<br>14, 16           |
| l<br>Irvin's Salted Egg<br>Ito En                              | 48<br>32                            | <mark>R</mark><br>Rusty Chips                               | 48                                 |
| J<br>Just Water                                                | 20                                  | <mark>S</mark><br>Sang<br>Sanzo<br>Sawtelle Sake            | 36<br>24<br>53                     |
| K<br>Kettle Brand<br>Koia                                      | 48<br>14                            | Seven Teas<br>Sir Inkwell's<br>Slate<br>Sol-Ti<br>Stumptown | 32<br>28, 32<br>42<br>14, 16<br>36 |
| L<br>La Croix<br>Later Days<br>Legendary<br>Leisure            | 24<br>36<br>44, 48<br>28            | Sunsip<br>Suja                                              | 8<br>14                            |
| Lemmy<br>Lenny & Larry's<br>Live<br>Little West<br>Lost Abbey  | 20<br>32<br>44, 48<br>8<br>14<br>52 | Tate's Bake Shop<br>Tehuacan<br>Tequio<br>Topo Chico        | 44<br>24<br>53<br>24               |
| Lucky Energy                                                   | 28                                  | <mark>U</mark><br>United Sodas                              | 40                                 |
| Mad Tasty<br>Mela<br>Mexican Sodas<br>Minor Figure<br>Mixed-Up | 42<br>14<br>40<br>37<br>53          | V<br>Vive<br>Voss<br>Vybes                                  | 16<br>20<br>42                     |
| Mountain Valley<br>Mockly<br>Mush                              | 20, 24<br>52<br>37                  | <b>W</b><br>Waiakea                                         | 22                                 |
| N<br>New Brew                                                  | 42                                  | <mark>Z</mark><br>Zapp's                                    | 48                                 |
| Oatly<br>Olipop                                                | 37<br>8                             |                                                             |                                    |