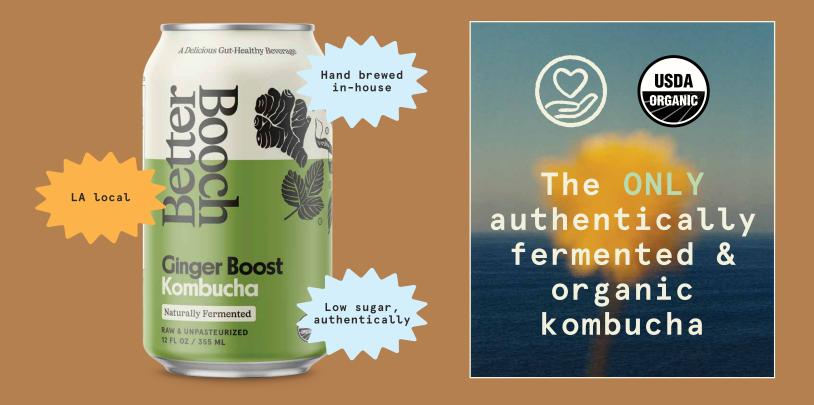

| B<br>Barbells<br>Barcode<br>Better Booch<br>Bites of Luv<br>Boxed Water<br>Boylan<br>Bulkhead<br>Bundaberg                                       | 46<br>28<br>10<br>44<br>20<br>40<br>28<br>40                 |
|--------------------------------------------------------------------------------------------------------------------------------------------------|--------------------------------------------------------------|
| C<br>Califia<br>Calypso<br>Cascade Mountain<br>Cazo De Oro<br>Chapman Crafted<br>Chicas<br>Chipoys<br>Clif<br>Community Snacks<br>Country Archer | 37<br>32<br>20, 24<br>48<br>52<br>48<br>48<br>46<br>48<br>50 |
| D<br>Daytrip<br>De La Calle<br>Dirty                                                                                                             | 8, 42<br>8<br>48                                             |
| <mark>E</mark><br>Eternal<br>Ever & Ever                                                                                                         | 22<br>20                                                     |
| <mark>F</mark><br>Fiji                                                                                                                           | 20                                                           |
| G<br>Ghia<br>Glonuts<br>Goat Fuel<br>Goldthread<br>Green Valley<br>Groundwork<br>GT's<br>Guayaki                                                 | 52<br>44<br>28<br>32<br>16<br>36<br>10<br>28                 |