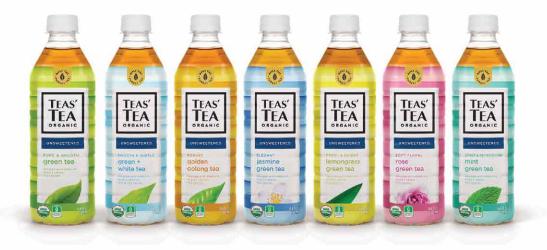

LES<br>CALES<br>CALES<br>CALES<br>CALES<br>CALES<br>CALES<br>CALES<br>CALES<br>CALES<br>CALES<br>CALES<br>CALES<br>CALES<br>CALES<br>CALES<br>CALES<br>CALES<br>CALES<br>CALES<br>CALES<br>CALES<br>CALES<br>CALES<br>CALES<br>CALES<br>CALES<br>CALES<br>CALES<br>CALES<br>CALES<br>CALES<br>CALES<br>CALES<br>CALES<br>CALES<br>CALES<br>CALES<br>CALES<br>CALES<br>CALES<br>CALES<br>CALES<br>CALES<br>CALES<br>CALES<br>CALES<br>CALES<br>CALES<br>CALES<br>CALES<br>CALES<br>CALES | 816 oz12GlassFLAVORSSIZECOUNT PER CASECONTAINER                                                    |











UNSWEETENED No sugar or artificial sweeteners

NATURALLY ANTIOXIDANT-RICH Catechins & EGCg's





7 UNSWEETENED & ZERO CALORIE FLAVORS, **BREWED FROM WHOLE LEAF TEA** & LOADED WITH ANTIOXIDANTS.

TASTEFULLY LESS.









@mela/ melawater.com



SANG Vietnamese Coffee is a ready-to-drink cà phê sữa đá (Vietnamese iced coffee) available in five delicious flavors—including plant-based options.









### **STUMPTOWN**

| COFFEE  |         |                |           |
|---------|---------|----------------|-----------|
| 1       | 10.5 oz | 12             | Glass     |
| 2       | 10.3 oz | 12             | Cans      |
| 3       | 11 oz   | 12             | Tetra Pak |
| FLAVORS | SIZE    | COUNT PER CASE | CONTAINER |





0 🛞

| STUMPTOWN    |       |                |           |  |
|--------------|-------|----------------|-----------|--|
| CONCENT      | RATE  |                |           |  |
| 1            | 64 oz | 6              | Plastic   |  |
| FLAVORS      | SIZE  | COUNT PER CASE | CONTA