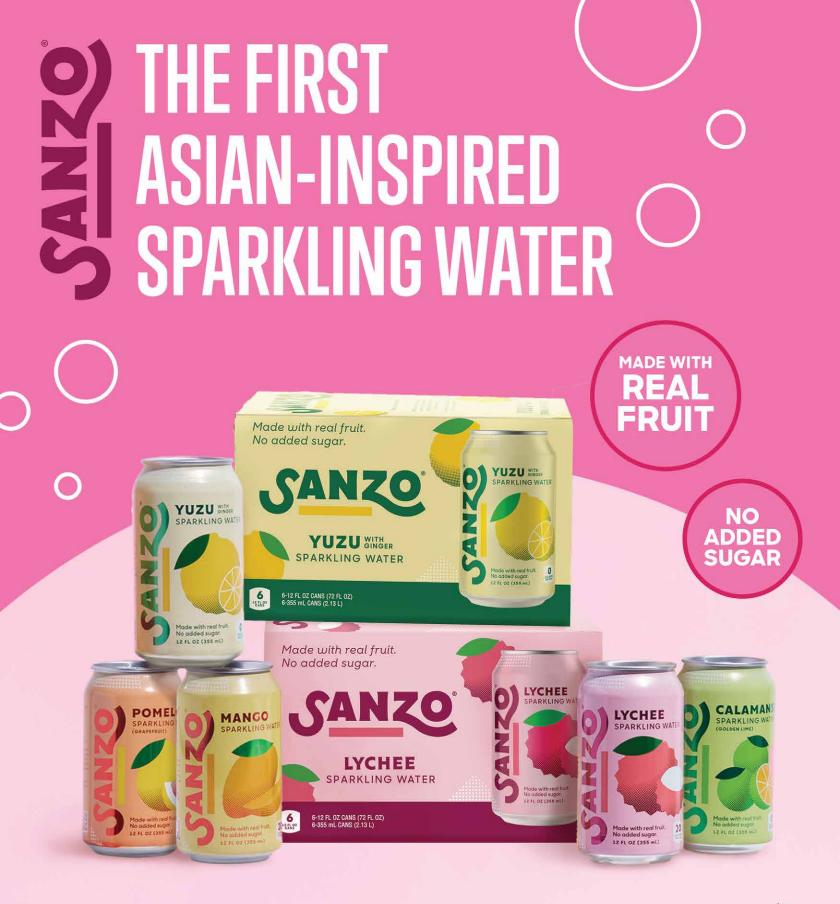

#### **INDEX**

22, 24

| н                                                              |                                     | Р                                                           |                                    |
|----------------------------------------------------------------|-------------------------------------|-------------------------------------------------------------|------------------------------------|
| Harmless Harvest<br>Have'a Corn Chips<br>Health-Ade<br>Hop Wtr | 16<br>48<br>10<br>24                | Perfect Bar<br>Pocky<br>Power Crunch<br>Pressed             | 46<br>44<br>46<br>14, 16           |
| l<br>Irvin's Salted Egg<br>Ito En                              | 48<br>32                            | <mark>R</mark><br>Rusty Chips                               | 48                                 |
| J<br>Just Water                                                | 20                                  | <mark>S</mark><br>Sang<br>Sanzo<br>Sawtelle Sake            | 36<br>24<br>53                     |
| K<br>Kettle Brand<br>Koia                                      | 48<br>14                            | Seven Teas<br>Sir Inkwell's<br>Slate<br>Sol-Ti<br>Stumptown | 32<br>28, 32<br>42<br>14, 16<br>36 |
| L<br>La Croix<br>Later Days<br>Legendary<br>Leisure            | 24<br>36<br>44, 48<br>28            | Sunsip<br>Suja                                              | 8<br>14                            |
| Lemmy<br>Lenny & Larry's<br>Live<br>Little West<br>Lost Abbey  | 20<br>32<br>44, 48<br>8<br>14<br>52 | Tate's Bake Shop<br>Tehuacan<br>Tequio<br>Topo Chico        | 44<br>24<br>53<br>24               |
| Lucky Energy                                                   | 28                                  | <mark>U</mark><br>United Sodas                              | 40                                 |
| Mad Tasty<br>Mela<br>Mexican Sodas<br>Minor Figure<br>Mixed-Up | 42<br>14<br>40<br>37<br>53          | V<br>Vive<br>Voss<br>Vybes                                  | 16<br>20<br>42                     |
| Mountain Valley<br>Mockly<br>Mush                              | 20, 24<br>52<br>37                  | <b>W</b><br>Waiakea                                         | 22                                 |
| N<br>New Brew                                                  | 42                                  | <mark>Z</mark><br>Zapp's                                    | 48                                 |
| Oatly<br>Olipop                                                | 37<br>8                             |                                                             |                                    |