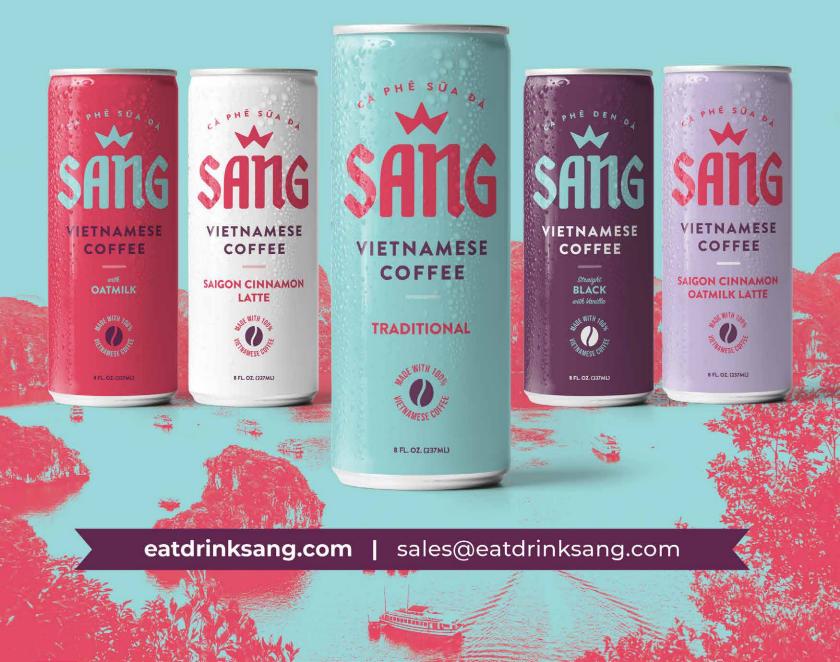

S<br>CALES<br>CALES<br>CALES<br>CALES<br>CALES<br>CALES<br>CALES<br>CALES<br>CALES<br>CALES<br>CALES<br>CALES<br>CALES<br>CALES<br>CALES<br>CALES<br>CALES<br>CALES<br>CALES<br>CALES<br>CALES<br>CALES<br>CALES<br>CALES<br>CALES<br>CALES<br>CALES<br>CALES<br>CALES<br>CALES<br>CALES<br>CALES | 816 oz12GlassFLAVORSSIZECOUNT PER CASECONTAINER                                                    |











UNSWEETENED No sugar or artificial sweeteners

NATURALLY ANTIOXIDANT-RICH Catechins & EGCg's





7 UNSWEETENED & ZERO CALORIE FLAVORS, **BREWED FROM WHOLE LEAF TEA** & LOADED WITH ANTIOXIDANTS.

TASTEFULLY LESS.









@mela/ melawater.com



SANG Vietnamese Coffee is a ready-to-drink cà phê sữa đá (Vietnamese iced coffee) available in five delicious flavors—including plant-based options.









### **STUMPTOWN**

| COFFEE  |         |                |           |
|---------|---------|----------------|-----------|
| 1       | 10.5 oz | 12             | Glass     |
| 2       | 10.3 oz | 12             | Cans      |
| 3       | 11 oz   | 12             | Tetra Pak |
| FLAVORS | SIZE    | COUNT PER CASE | CONTAINER |





0 🛞

| STUMPTOWN    |       |                |           |  |
|--------------|-------|----------------|-----------|--|
| CONCENT      | RATE  |                |           |  |
| 1            | 64 oz | 6              | Plastic   |  |
| FLAVORS      | SIZE  | COUNT PER CASE | CONTAINER |  |
| <b>V S</b> 🛞 |       |                |           |  |







| SIUMPIOWN    |      |                          |            |  |
|--------------|------|------------------