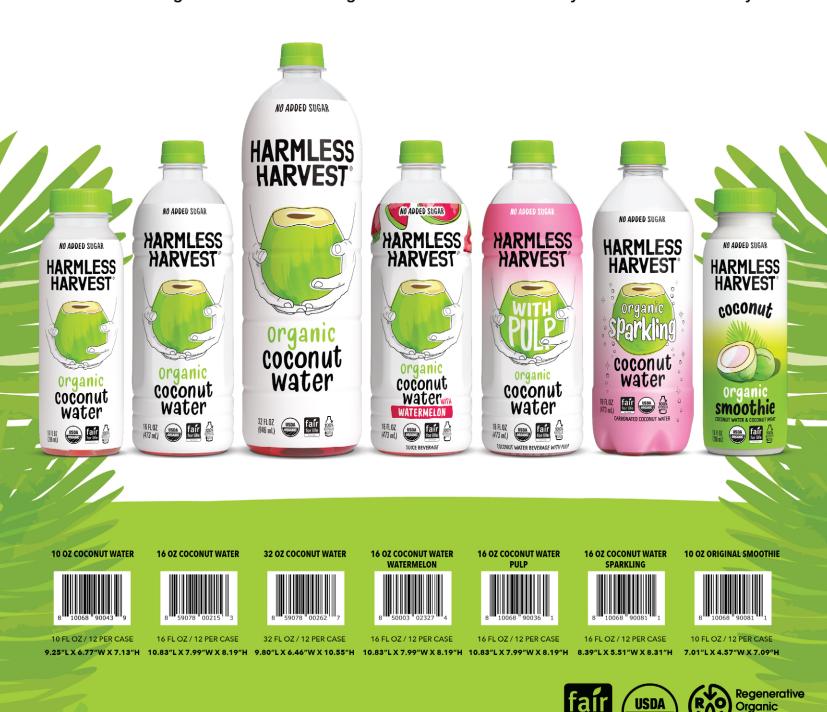

| PRESSED JUICERY         SHOTS         7       2 oz       12       Plastic         TLAVORS       SIZE       COUNT PER CASE       CONTAINER         Image: Constance of the state of t |





**Certified** 

BRONZE

# 

->NATURE'S MOST POTENT INGREDIENTS ->



scan to learn All About Vive

#### A WHOLE LOT IN A LITTLE SHOT:



VIVEORGANIC.COM 🔸 🔟 🔽 @VIVE\_ORGANIC

# NATURE'S PERFECT VATER

- Brand on the Rise #1 Fastest growing top 6 premium brand in both dollar & unit sales\*
- #1 Selling Naturally Alkaline Water\* National DSD Distribution, available in over 65k retail locations
- Reliable Partner Eternal is fully vertical, owning its springs and bottling facilities

Contact Eternal Water Today: sales@eternalwater.com

Eternal Naturally Alkaline\*

Naturally Alkaline<sup>®</sup> Spring Water

|